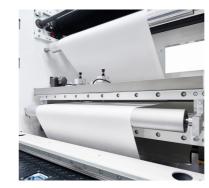

# Efficient, cost-effective and flexible - the EXTRA 5-FS for a successful production.

Discover the cross bottom bag machine from GARANT. Based on the proven TRIUMPH 5-F6 technology, the EXTRA 5-FS offers integrated servo support and operator-friendly machine guidance. Setup times are reduced and production can be fine-tuned on the fly, resulting in greater efficiency in day-to-day production at a modern level.

#### Format ranges for the EXTRA 5-FS

| Tube width     | 8.66-18.11 inch    | 220-460 mm |
|----------------|--------------------|------------|
| Bottom width   | 3.15–7.48 inch     | 80–190 mm  |
| Cut-off length | 14.56 – 30.31 inch | 370–770 mm |