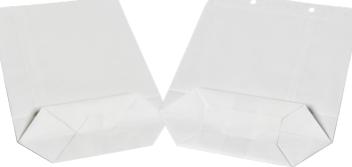

### **Cross bottom bag machine**

Thanks to the bag's versatility, there are numerous possible uses for the machine, such as e-commerce and hygiene applications. In the latter, for example, the EXTRA 5-FS can be seamlessly integrated into existing packaging lines. Thanks to the optional filling edge sealing, the full-surface PE coating can also be dispensed with, depending on the application. This enables resource-saving production with lower grammages and in compliance with the 95/5 EU standard.