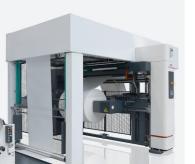

# Efficient, cost-effective and flexible - the EXTRA 5-FS for a successful production.

Discover the cross bottom bag machine from GARANT. Based on the proven TRIUMPH 5-F6 technology, the EXTRA 5-FS offers integrated servo support and operator-friendly machine guidance. Setup times are reduced and production can be fine-tuned on the fly, resulting in greater efficiency in day-to-day production at a modern level.