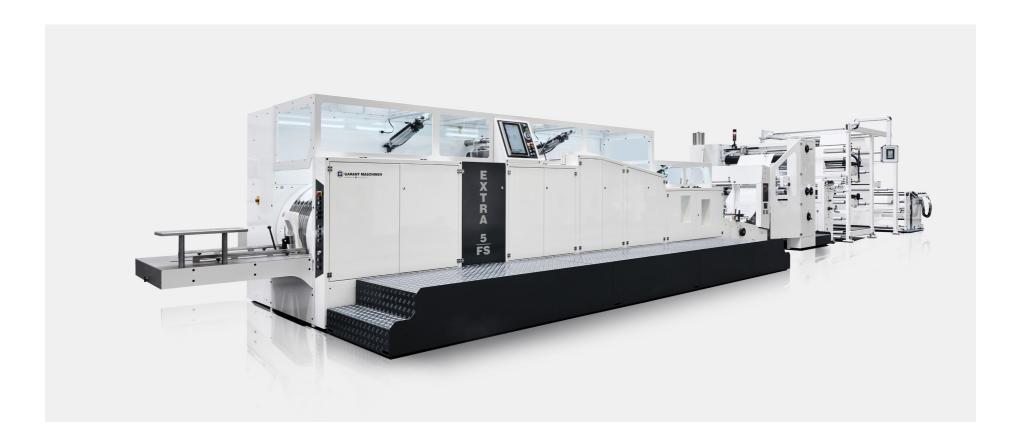

# Efficient, cost-effective and flexible - the EXTRA 5-FS for a successful production.

Discover the cross bottom bag machine from GARANT. Based on the proven TRIUMPH 5-F6 technology, the EXTRA 5-FS offers integrated servo support and operator-friendly machine guidance. Setup times are reduced and production can be fine-tuned on the fly, resulting in greater efficiency in day-to-day production at a modern level.

Thanks to the bag's versatility, there are numerous possible uses for the machine, such as e-commerce and hygiene applications. In the latter, for example, the EXTRA 5-FS can be seamlessly integrated into existing packaging lines. Thanks to the optional filling edge sealing, the full-surface PE coating can also be dispensed with, depending on the application. This enables resource-saving production with lower grammages and in compliance with the 95/5 EU standard.

#### Format ranges for the EXTRA 5-FS

| Tube width     | 8.66-18.11 inch    | 220-460 mm |
|----------------|--------------------|------------|
| Bottom width   | 3.15–7.48 inch     | 80–190 mm  |
| Cut-off length | 14.56 – 30.31 inch | 370–770 mm |