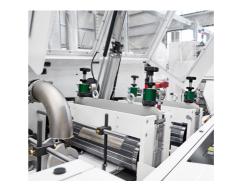

# Efficient, cost-effective and flexible - the EXTRA 5-FS for a successful production.

Discover the cross bottom bag machine from GARANT. Based on the proven TRIUMPH 5-F6 technology, the EXTRA 5-FS offers integrated servo support and operator-friendly machine guidance. Setup times are reduced and production can be fine-tuned on the fly, resulting in greater efficiency in day-to-day production at a modern level.

With the flexibility to meet special requirements, several auxiliary units can also be added.